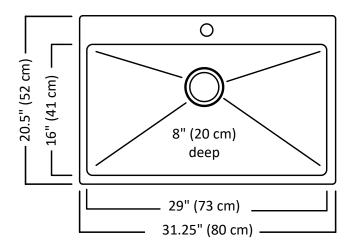

# **Description:**

- 18 gauge, 18-10 stainless steel, type 304
- **Bowl size** 16 x 29, 8" deep (41 x 73, 20 cm deep)
- Overall size 20 1/2 x 31 1/4, 8" deep (52 x 80, 20 cm deep)
- Rear drain location
- 10mm radius corners
- Creased lines on bottom to improve drainage
- Self-rimming with faucet ledge
- Satin bowl and deck