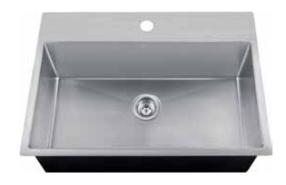

# **Description:**

- 18 gauge, 18-10 stainless steel, type 304
- **Bowl size** 16 x 29, 8" deep (41 x 73, 20 cm deep)
- Overall size 20 1/2 x 31 1/4, 8" deep (52 x 80, 20 cm deep)
- Rear drain location
- 10mm radius corners
- Creased lines on bottom to improve drainage
- Self-rimming with faucet ledge
- Satin bowl and deck