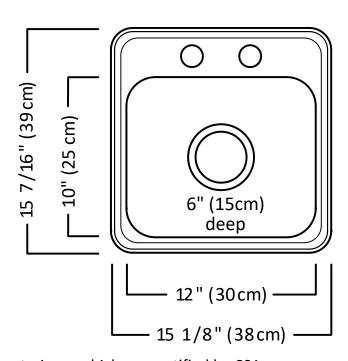

## **Description:**

- 22 gauge, 18-10 stainless steel, type 304
- Single bowl 10 x 12, 6" deep (25 x 30 cm, 15 cm deep)
- Overall size 15 7/16 x 15 1/8, 6" deep (39 x 38, 15 cm deep)
- Centre drain location
- Self-rimming with faucet ledge
- Brush finished bowl, mirror finished rim

## Faucet hole drilling:

- 2 holes, 1 1/2" diameter, 4" centre-to-centre (ESL1515/6/2)
- 1 hole, on centre (ESL1515/6/1)