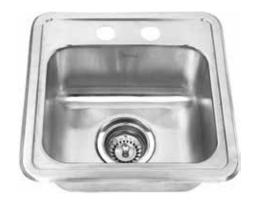

## **Description:**

- 22 gauge, 18-10 stainless steel, type 304
- Single bowl 10 x 12, 6" deep (25 x 30 cm, 15 cm deep)
- Overall size 15 7/16 x 15 1/8, 6" deep (39 x 38, 15 cm deep)
- Centre drain location
- Self-rimming with faucet ledge
- Brush finished bowl, mirror finished rim

## Faucet hole drilling:

- 2 holes, 1 1/2" diameter, 4" centre-to-centre (ESL1515/6/2)
- 1 hole, on centre (ESL1515/6/1)

#### **Inclusions:**

- Basket Strainer (EA-114)
- Undercoating and sound deadening pads
- Template
- Hold-down clips
- All sinks individually boxed